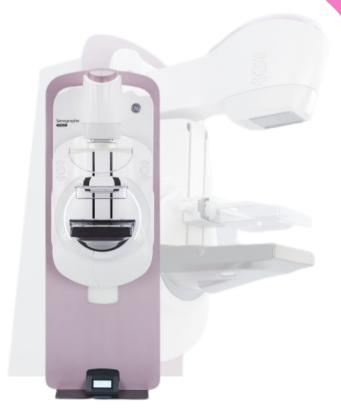

Washington Regional
Medical Center is
pleased to introduce
our newest addition to
outpatient services, our
Women's Health
Center!

The 3D Mammography Senographe, provides the most efficient, comfortable, and innovative screenings to our patients.

## <u>Benefits of</u>

## <u>3D Mammography</u>

- Ergonomic design allows the technologist to position patient more easily, providing more comfort for patients
- Superior imaging allows radiologists to deliver results with the utmost confidence
- 83% of patients express having a better overall experience
- 97% of patients experience less anxiety